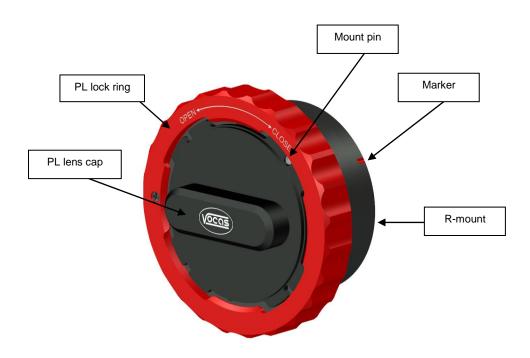

|                                                                |    |

#### Introduction:

Thank you for purchasing a Vocas product. You are now the owner of a R-mount to PL adapter.

This adapter allows you to use a PL mount lens with a Canon R-mount camera.

### What's in the box?

#### Canon R-mount to PL adapter 0900-0018:

- 1 pc. Canon R-mount to PL mount adapter (0900-0018)
- 1 pc. PL lens cap (0900-0020)
- This manual

#### Canon R-mount to PL adapter including 15 mm support 0900-0017:

- 1 pc. Canon R-mount to PL mount Adapter (0900-0018)
- 1 pc. Separate 15 mm support for PL adapters (0900-0025)
- 1 pc. PL lens cap (0900-0020)
- 1 pc. 4 mm Hexagonal key
- This manual

# Component overview:

Canon R-mount to PL adapter 0900-0018:



## Canon R-mount to PL adapter including 15 mm support 0900-0017:



## **Back-focus readjustment:**

If you notice that the object distance on your lens' focus barrel does not match the real object distance resulting in a unsharp image, you can readjust the flange-back distance of the adapter. You can do this by removing the six screws in the front of the adapter and add, replace or remove shims (please see page 9 for shim set).



# Lock ring readjustment:

After many years of using your adapter, the thread in the red lock ring can get slightly worn out, resulting in an unproper lock of your lens (the red ring will rotate clockwise to far). If this is the case, the lock mechanism of the adapter can be readjusted by following the next steps:

- 1. Unlock the three small screws (1) for a