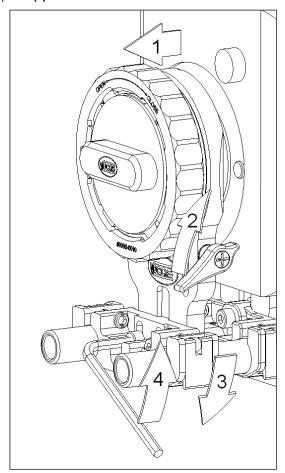

# Lock ring readjustment:

After many years of using your adapter, the thread in the red lock ring can get slightly worn out, resulting in an unproper lock of your lens (the red ring will rotate clockwise to far). If this is the case, the lock mechanism of the adapter can be readjusted by following the next steps:

- 1. Unlock the three small screws (1) for about one turn.
- 2. Readjust the ring (2) by rotating it clockwise as much as is necessary.
- 3. Lock the three small screws (1) again. Use delicate force and make sure the red lock ring still locks smoothly.