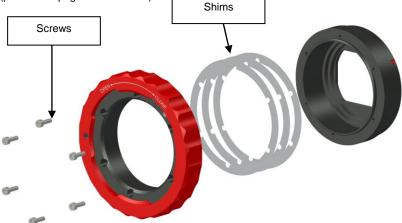

## **Back-focus readjustment:**

If you notice that the object distance on your lens' focus barrel does not match the real object distance resulting in a unsharp image, you can readjust the flange-back distance of the adapter. You can do this by removing the six screws in the front of the adapter and add, replace or remove shims (please see page 9 for shim set).

### Separate Shim ring set for PL adapter 0900-0012:

The adapter is pre shimmed to the theoretical back focus distance of any R-mount camera, however, for readjustment a separate shim ring set is also available.

#### Consisting of:

2 pc. Shim ring PL thickness: 0,0125 mm. 2 pc. Shim ring PL thickness: 0,025 mm. 2 pc. Shim ring PL thickness: 0,05 mm.