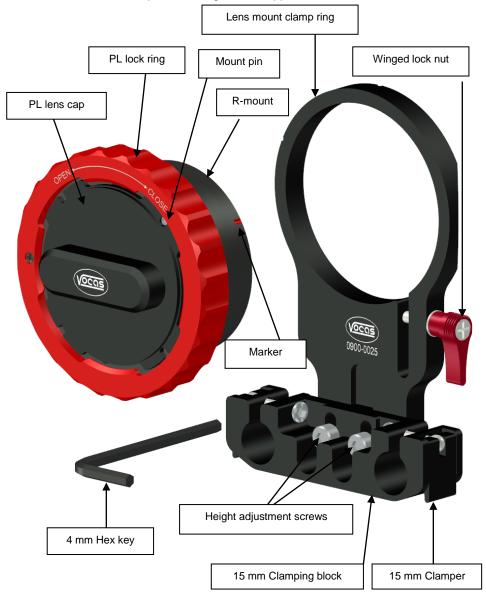

## Canon R-mount to PL adapter including 15 mm support 0900-0017:

## Common directions for mounting 15 mm supports:

- Turn off the camera before attaching the mount to the camera!
- Mount the 15 mm support on the 15 mm rails so the clamp ring is against the camera.
- Loosen the height adjustment screws in the 15 mm clamping block.

- Insert the R-mount attachment into the R-mount opening of the camera through the clamp ring using the white marker on the camera and the lens mount as a position guide. (1)
- Turn the entire adapter clockwise to lock it into the camera. (2)

- Slide the clamp ring over the PL adapter as far as it will go. (1)
- Fasten the clamp ring by turning the winged lock nut clockwise. (2) (if the winged nut hits the camera it can be readjusted by pulling on the winged lock nut.)
- Flip the 15 mm clampers of the clamping block in closed position. (3)
- Fasten the height adjustment screws of the 15 mm clamping block so the height is now fixed in place. (4)