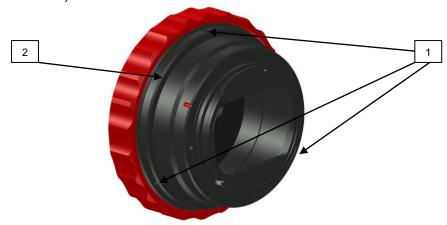

resulting in a unsharp image, you can readjust the flange-back distance of the adapter. You can do this by removing the six screws in the front of the adapter and add, replace or remove shims (please see page 9 for shim set).



# Lock ring readjustment:

After many years of using your adapter, the thread in the red lock ring can get slightly worn out, resulting in an unproper lock of your lens (the red ring will rotate clockwise to far). If this is the case, the lock mechanism of the adapter can be readjusted by following the next steps:

- 1. Unlock the three small screws (1) for about one turn.
- 2. Readjust the ring (2) by rotating it clockwise as much as is necessary.
- 3. Lock the three small screws (1) again. Use delicate force and make sure the red lock ring still locks smoothly.



## Common directions for mounting 15 mm supports:

- Turn off the camera before attaching the mount to the camera!
- Mount the 15 mm support on the 15 mm rails so the clamp ring is against the camera.
- Loosen the height adjustment screws in the 15 mm clamping block.



- Insert the R-mount attachment into the R-mount opening of the camera through the clamp ring using the white marker on the camera and the lens mount as a position guide. (1)
- Turn the entire adapter clockwise to lock it into the camera. (2)



- Slide the clamp ring over the PL adapter as far as it will go. (1)
- Fasten the clamp ring by turning the winged lock nut clockwise. (2) (if the winged nut hits the camera it can be readjusted by pulling on the winged lock nut.)
- Flip the 15 mm clampers of the clamping block in