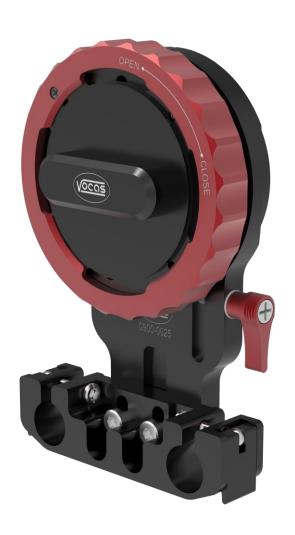

#### Canon R-mount to PL adapter including 15 mm support 0900-0017:

- 1 pc. Canon R-mount to PL mount Adapter (0900-0018)
- 1 pc. Separate 15 mm support for PL adapters (0900-0025)
- 1 pc. PL lens cap (0900-0020)
- 1 pc. 4 mm Hexagonal key
- This manual

## Canon R-mount to PL adapter including 15 mm support 0900-0017: