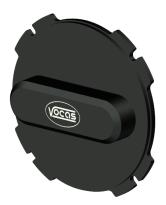

is correct.
- Lock the lens into the adapter by turning the lens lock ring firmly clockwise.

#### Accessories:

### Separate Shim ring set for PL adapter 0900-0012:

The adapter is pre shimmed to the theoretical back focus distance of any R-mount camera, however, for readjustment a separate shim ring set is also available.

#### Consisting of:

2 pc. Shim ring PL thickness: 0,0125 mm. 2 pc. Shim ring PL thickness: 0,025 mm. 2 pc. Shim ring PL thickness: 0,05 mm.



## Separate 15 mm support for PL adapters 0900-0025:

(included in kit 0900-0017)

For maximum support of your PL lens this support can be purchased. It attaches directly your 15 mm rails (either top or bottom rails) and can be adjusted in height.



# **Separate PL mount cap 0900-0020:** (included in 0900-0017 and 0900-0018)



### Contact data:

Vocas Systems B.V. Larenseweg 121 1221 CL Hilversum-Netherlands T:+31(0)35-6233707 F:+31(0)35-6233997 www.vocas.com

Like us on Facebook! www.facebook.com/vocassystems