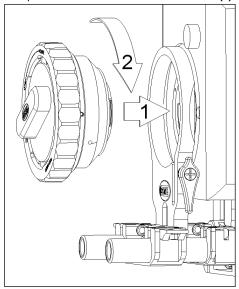

## Common directions for mounting 15 mm supports:

- Turn off the camera before attaching the mount to the camera!
- Mount the 15 mm support on the 15 mm rails so the clamp ring is against the camera.
- Loosen the height adjustment screws in the 15 mm clamping block.

- Insert the R-mount attachment into the R-mount opening of the camera through the clamp ring using the white marker on the camera and the lens mount as a position guide. (1)
- Turn the entire adapter clockwise to lock it into the camera. (2)

- Slide the clamp ring over the PL adapter as far as it will go. (1)
- Fasten the clamp ring by turning the winged lock nut clockwise. (2) (if the winged nut hits the camera it can be readjusted by pulling on the winged lock nut.)
- Flip the 15 mm clampers of the clamping block in closed position. (3)
- Fasten the height adjustment screws of the 15 mm clamping block so the height is now fixed in place. (4)