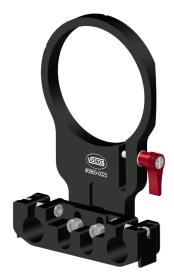

## Separate 15 mm support for PL adapters 0900-0025:

(included in kit 0900-0017)

For maximum support of your PL lens this support can be purchased. It attaches directly your 15 mm rails (either top or bottom rails) and can be adjusted in height.