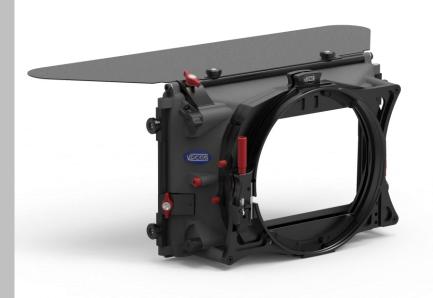

## Box contents MB-436 matte box 0400-0436:

- 1 pc. Matte box 0400-0436
- 2 pc. 4"x5.565"/4"x4" Combo filter frame 0410-0010
- 1pc. Top flag 0430-0003

# Guide to components, MB-436 matte box:

## Front view