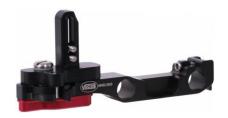

#### 3. Swing away bracket:

The swing away bracket connects the matte box to either 15 mm lightweight or 19 mm rails. As with the bars adapter this accessory connects the matte box to the base of the camera, however the swing away bracket also allows the user to quickly change lenses without having to remove the matte box from the rails.