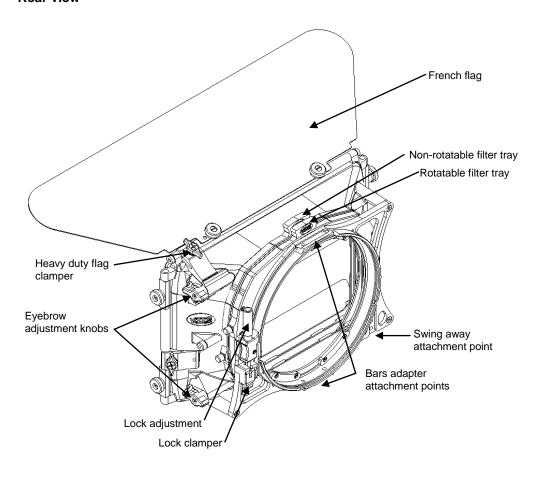

# Guide to components, MB-436 matte box:

#### Rear view

# Adjusting the clamping mechanism of these matte box:

- 1. Put the clamper in the "open" position.
- 2. Rotate the lock adjustment knob clockwise to tighten or counter clockwise to loosen.
- 3. Put the clamper back in its original position. (note: please be careful not to over tighten the mechanism).