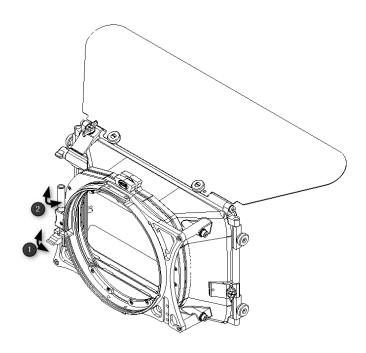

- If you use a camera sliding system like the Vocas USBP-15MKII (0350-2200). We
  recommend to use these matte boxes as clip-on or top bars setup. This way you can quickly
  change from handheld to tripod or other setups.
- If the matte box is used on a rail support, we strongly recommend using the flexible adapter
  ring kit. This is a soft flexible step-down ring.
   To prevent light from entering from the rear side of the matte box (and reflecting via the filter
  in front of the lens), the hole in the flexible ring must match the front diameter of the used
  lens. Therefore the flexible ring can stretch to accommodate most lens diameters.
- For extra reduction of flare, the patented eyebrows are added in the MB-436. These internal
  French flags can be adjusted to the zoom position of the lens by rotating the "eyebrow
  adjustment knobs".
  - Caution: Not all viewfinders, LCD screens, and monitors show 100% of the captured image. Therefore, if the eyebrows are adjusted with the help of the LCD screen, it might be possible that the eyebrows come into picture.
- When not using a 3rd filter in the hood compartment, it is recommended to lock the filter lock into the retracted position to avoid possible vignetting.
   This is done by pulling the knob outward as far as it will go and then twisting counter clockwise.