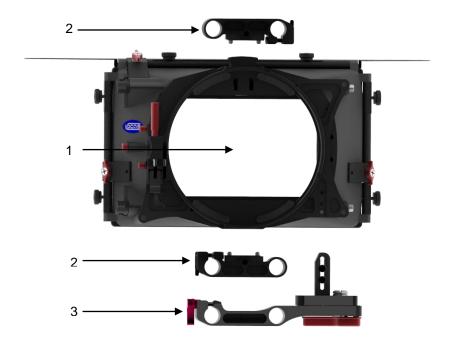

n be attached to the camera in three ways:

#### 1. Clip-on:

For maximum lightweight and economical operation the matte box attaches directly to the front of a lens. Either with or without a step down adapter ring. The internal rear diameter of this matte box is 143 mm.

#### 2. 15 mm Bars adapter:

This bars adapter attaches your matte box to any 15 mm light weight rail support. Functionally connecting your matte box to the top or base of the camera.

#### 3. Swing away bracket:

The swing away bracket connects the matte box to either 15 mm lightweight or 19 mm rails. As with the bars adapter this accessory connects the matte box to the base of the camera, however the swing away bracket also allows the user to quickly change lenses without having to remove the matte box from the rails.



- If you use a camera sliding system like the Vocas USBP-15MKII (0350-2200). We
  recommend to use these matte boxes as clip-on or top bars setup. This way you can quickly
  change from handheld to tripod or other setups.
- If the matte box is used on a rail support, we strongly recommend using the flexible adapter
  ring kit. This is a soft flexible step-down ring.
   To prevent light from entering from the rear side of the matte box (and reflecting via the filter
  in front of the lens), the hole in the flexible ring must match the front diameter of the used
  lens. Therefore the flexible ring can stretch to accommodate most lens diameters.
- For extra reduction of flare, the patented eyebrows are added in the MB-436. These internal
  French flags can be adjusted to the zoom position o