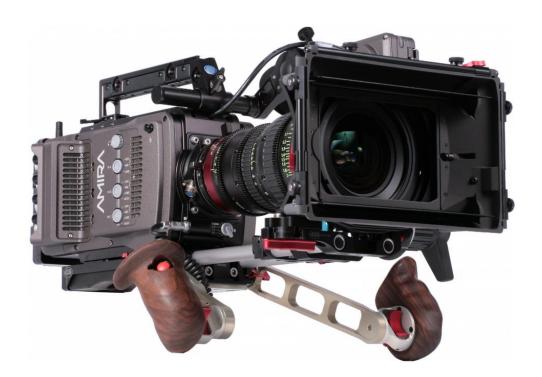

# Common directions for using this matte box:

• This matte boxes can be attached to the camera in three ways:

#### 1. Clip-on:

For maximum lightweight and economical operation the matte box attaches directly to the front of a lens. Either with or without a step down adapter ring. The internal rear diameter of this matte box is 143 mm.

#### 2. 15 mm Bars adapter:

This bars adapter attaches your matte box to any 15 mm light weight rail support. Functionally connecting your matte box to the top or base of the camera.

#### 3. Swing away bracket:

The swing away bracket connects the matte box to either 15 mm lightweight or 19 mm rails. As with the bars adapter this accessory connects the matte box to the base of the camera, however the swing away bracket also allows the user to quickly change lenses without having to remove the matte box from the rails.