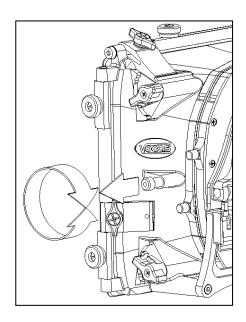

- If you use a camera sliding system like the Vocas USBP-15MKII (0350-2200). We
  recommend to use these matte boxes as clip-on or top bars setup. This way you can quickly
  change from handheld to tripod or other setups.
- If the matte box is used on a rail support, we strongly recommend using the flexible adapter
  ring kit. This is a soft flexible step-down ring.
   To prevent light from entering from the rear side of the matte box (and reflecting via the filter
  in front of the lens), the hole in the flexible ring must match the front diameter of the used
  lens. Therefore the flexible ring can stretch to accommodate most lens diameters.
- For extra reduction of flare, the patented eyebrows are added in the MB-436. These internal
  French flags can be adjusted to the zoom position of the lens by rotating the "eyebrow
  adjustment knobs".
  - Caution: Not all viewfinders, LCD screens, and monitors show 100% of the captured image. Therefore, if the eyebrows are adjusted with the help of the LCD screen, it might be possible that the eyebrows come into picture.
- When not using a 3rd filter in the hood compartment, it is recommended to lock the filter lock into the retracted position to avoid possible vignetting.
   This is done by pulling the knob outward as far as it will go and then twisting counter clockwise.