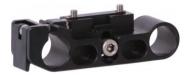

#### 2. 15 mm Bars adapter:

This bars adapter attaches your matte box to any 15 mm light weight rail support. Functionally connecting your matte box to the top or base of the camera.