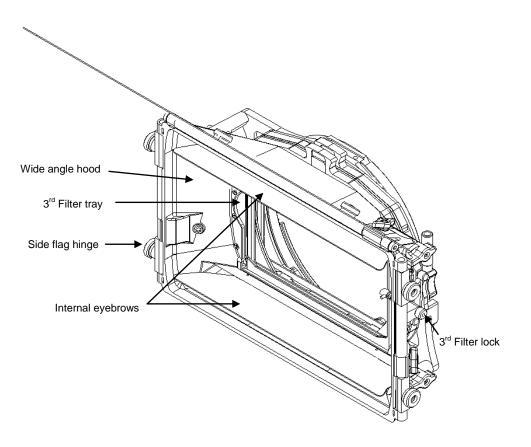

# Guide to components, MB-436 matte box:

## Front view

- If you use a camera sliding system like the Vocas USBP-15MKII (0350-2200). We
  recommend to use these matte boxes as clip-on or top bars setup. This way you can quickly
  change from handheld to tripod or other setups.
- If the matte box is used on a rail support, we strongly recommend using the flexible adapter
  ring kit. This is a soft flexible step-down ring.
   To prevent light from entering from the rear side of the matte box (and reflecting via the filter
  in front of the lens), the hole in the flexible ring must match the front diameter of the used
  lens. Therefore the flexible ring can stretch to accommodate most lens diameters.
- For extra reduction of flare, the patented eyebrows are added in the MB-436. These internal
  French flags can be adjusted to the zoom position of the lens by rotating the "eyebrow
  adjustment knobs".
  - Caution: Not all viewfinders, LCD screens, and monitors show 100% of the captured image. Therefore, if the eyebrows are adjusted with the help of the LCD screen, it might be possible that the eyebrows come into picture.
- When not using a 3rd filter in the hood compartment, it is recommended to lock the filter lock into the retracted position to avoid possible vignetting.
   This is done by pulling the knob outward as far as it will go and then twisting counter clockwise.