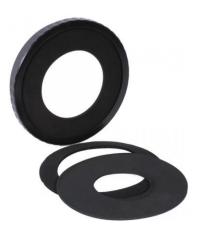

- If you use a camera sliding system like the Vocas USBP-15MKII (0350-2200). We
  recommend to use these matte boxes as clip-on or top bars setup. This way you can quickly
  change from handheld to tripod or other setups.
- If the matte box is used on a rail support, we strongly recommend using the flexible adapter
  ring kit. This is a soft flexible step-down ring.
   To prevent light from entering from the rear side of the matte box (and reflecting via the filter
  in front of the lens), the hole in the flexible ring must match the front diameter of the used
  lens. Therefore the flexible ring can stretch to accommodate most lens diameters.
- For extra reduction of flare, the patented eyebrows are added in the MB-436. These internal
  French flags can be adjusted to the zoom position of the lens by rotating the "eyebrow
  adjustment knobs".
  - Caution: Not all viewfinders, LCD screens, and monitors show 100% of the captured image. Therefore, if the eyebrows are adjusted with the help of the LCD screen, it might be possible that the eyebrows come into picture.
- When not using a 3rd filter in the hood compartment, it is recommended to lock the filter lock into the retracted position to avoid possible vignetting.
   This is done by pulling the knob outward as far as it will go and then twisting counter clockwise.