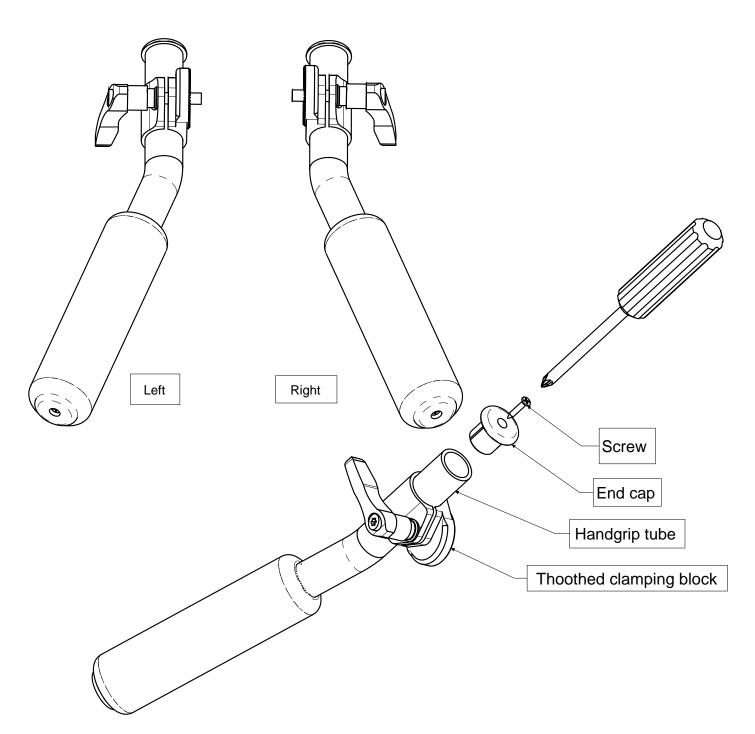

## Instruction manual for handgrip reversal

#0390-0005 15-7-09

## In order to change the handgrip from left to right and vice versafollow these steps:

- 1. Use a screwdriver to remove the screw from the end cap.
- 2. Remove the end cap from the handgrip tube.
- 3. Slide the Thoothed clamping block of the handgrip tube and rotate it 180 degrees and slide it back on the tube.
- 4. Put the end cap back into the handgrip tube and refasten it with the screw. Arial