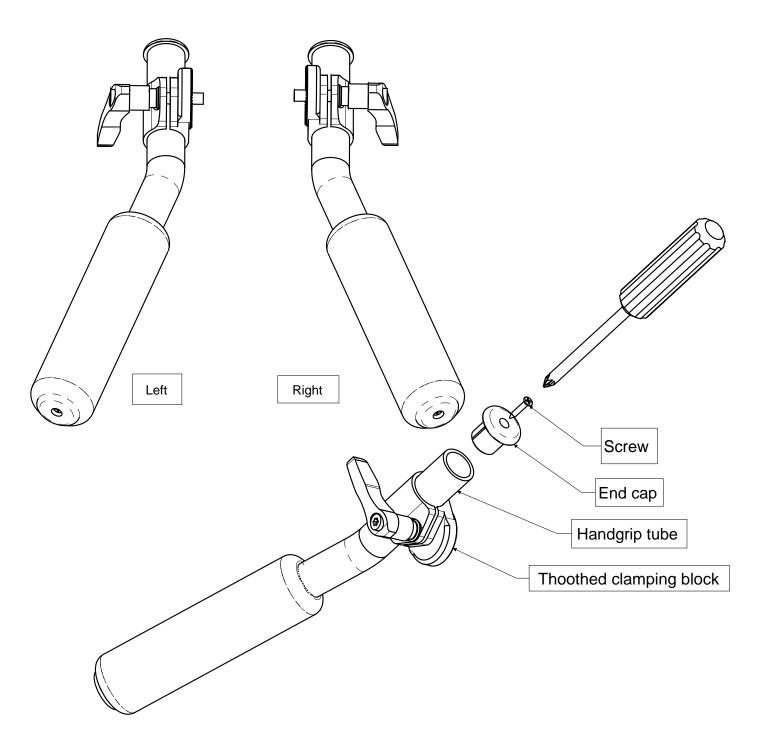

## Instruction manual for handgrip reversal

#0390-0005 15-7-09

## In order to change the handgrip from left to right and vice versa follow these steps:

- 1. Use a screwdriver to remove the screw from the end cap.
- 2. Remove the end cap from the handgrip tube.
- 3. Slide the Thoothed clamping block of the handgrip tube and rotate it 180 degrees and slide it back on the tube.
- 4. Put the end cap back into the handgrip tube and refasten it with the screw.