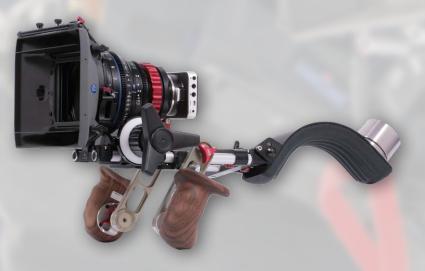

| 0255-3320 | Handheld kit                                      |
|-----------|---------------------------------------------------|
| 0350-0320 | Rail support for Blackmagic Design Cinema Camera. |
| 0370-0001 | Shoulder support for 15mm rails.                  |
| 0350-0025 | 15mm Offset High bracket for shoulder support.    |
| 0390-0002 | Handgrip kit with 2 handgrips.                    |
| 0350-0400 | Topside handgrip.                                 |
| 0370-0200 | Weight attachment plate for shoulder support.     |
| 0370-0210 | Weight 1 kg for Vocas shoulder support.           |

| 0255-2320 | Compact handheld kit. Consisting of:              |
|-----------|---------------------------------------------------|
| 0350-0320 | Rail support for Blackmagic Design Cinema Camera. |
| 0390-0002 | Handgrip kit with 2 handgrips.                    |