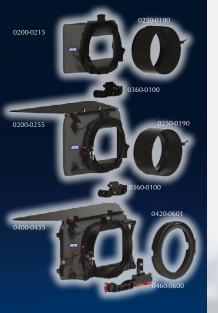

also hold one weight attachment plate (0370-0200) and other 1/4"accessories.

0370-0105

| 0215-2010 | MB-215 matte box kit for any camera with 15 mm LW support. Consisting of: |
|-----------|---------------------------------------------------------------------------|
| 0200-0215 | MB-215 matte box.                                                         |
| 0250-0190 | 114 mm Flexible cuff adapter ring. Max. lens diameter: 110 mm.            |
| 0360-0100 | Adjustable bars adapter for MB-2XX and MB-3XX series matte boxes.         |

| 0255-2010 | Compact MB-255 matte box kit for any camera with 15 mm LW support. Consisting of: |
|-----------|-----------------------------------------------------------------------------------|
| 0200-0255 | MB-255 matte box.                                                                 |
| 0250-0190 | 114 mm Flexible cuff adapter ring. Max. lens diameter: 110 mm.                    |
| 0360-0100 | Adjustable bars adapter for MB-2XX and MB-3XX series matte boxes.                 |

| 0435-2010 | Advanced MB-435 matte box kit for any camera with 15 mm LW support. Consisting of: |
|-----------|------------------------------------------------------------------------------------|
| 0400-0435 | MB-435 matte box.                                                                  |
| 0420-0601 | 143 mm Flexible donut adapter ring. Max. lens diameter: 133 mm.                    |
| 0460-0600 | Swing away bracket for MB-435 matte box.                                           |