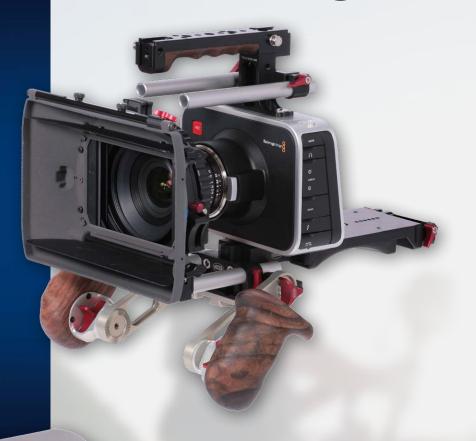

| 0255-3320 | Handheld kit                                      |
|-----------|---------------------------------------------------|
| 0350-0320 | Rail support for Blackmagic Design Cinema Camera. |
| 0370-0001 | Shoulder support for 15mm rails.                  |
| 0350-0025 | 15mm Offset High bracket for shoulder support.    |
| 0390-0002 | Handgrip kit with 2 handgrips.                    |
| 0350-0400 | Topside handgrip.                                 |
| 0370-0200 | Weight attachment plate for shoulder support.     |
| 0370-0210 | Weight 1 kg for Vocas shoulder support.           |