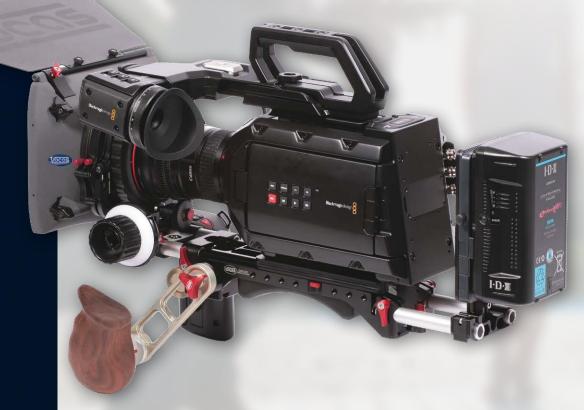

| 0255-3320 | Handheld kit                                      |
|-----------|---------------------------------------------------|
| 0350-0320 | Rail support for Blackmagic Design Cinema Camera. |
| 0370-0001 | Shoulder support for 15mm rails.                  |
| 0350-0025 | 15mm Offset High bracket for shoulder support.    |
| 0390-0002 | Handgrip kit with 2 handgrips.                    |
| 0350-0400 | Topside handgrip.                                 |
| 0370-0200 | Weight attachment plate for shoulder support.     |
| 0370-0210 | Weight 1 kg for Vocas shoulder support.           |