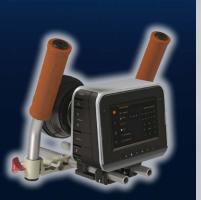

| 0255-2320 | Compact handheld kit. Consisting of:              |
|-----------|---------------------------------------------------|
| 0350-0320 | Rail support for Blackmagic Design Cinema Camera. |
| 0390-0002 | Handgrip kit with 2 handgrips.                    |